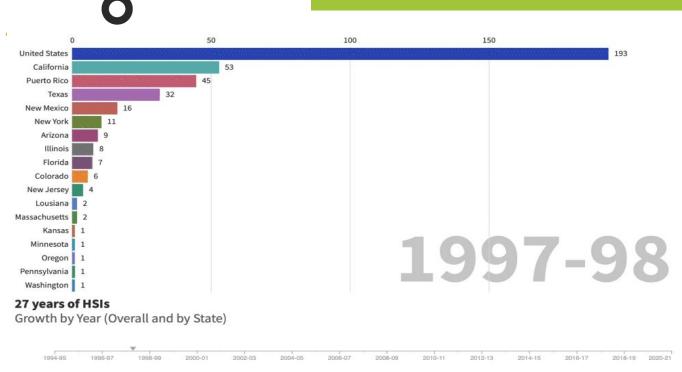

**TALENT**Who are looking for good work.

**HSIs**Who are building programs to diversify the workforce.

**EMPLOYERS**Who are looking for diverse talent.

Source: Excelencia in Education analysis using U.S. Department of Education, NCES, IPEDS, 1994-2020 Fall Enrollment and Institutional Characteristics Surveys. A Hispanic Serving Institution (HSI) is defined as an institution of higher education that is an eligible institution; and has an enrollment of undergraduate full-time equivalent students that is at least 25 percent Hispanic students.